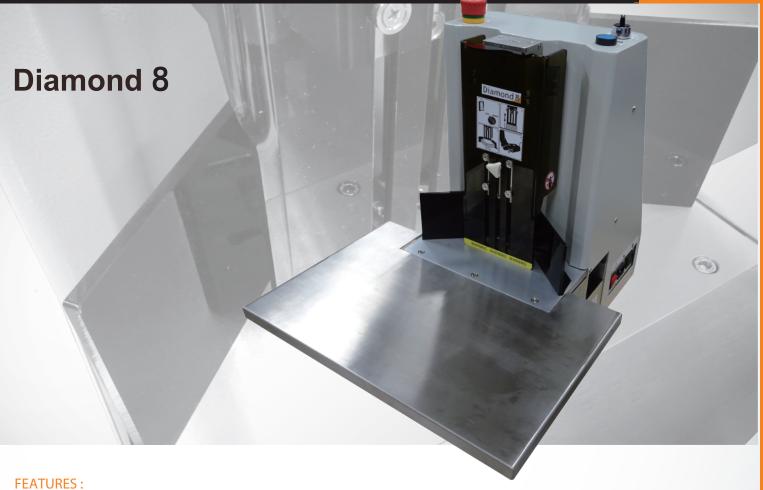

## **SPECIFICATIONS:**

| MODEL                           | Diamond 8           |
|---------------------------------|---------------------|
| Item Code                       | AD8                 |
| Max Cutting Capacity            | 80mm                |
| Suitable Dies                   | R3.5/R6/R10/R13/R16 |
| Cutting Operation               | Electric            |
| Dimensions (L x W x H)          | 340 x 290 x 570 mm  |
| Machine Weight                  | 45.5kg              |
| *:When using 80 gsm(20lh) paper |                     |